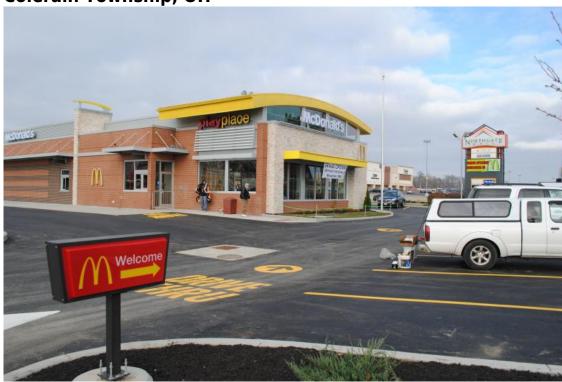

## McDonald's Colerain Avenue Colerain Township, OH

Design for McDonald's location on Colerain Avenue had to account for the utilities already serving the newly renovated Northgate Mall. The restaurant was a new build, however its out lot location made utility design and location important. To help maximize parking, underground detention was also included in the project's design.