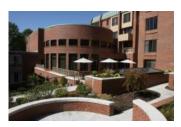

## Marjorie P. Lee Retirement Community Addition Cincinnati, OH

Bayer Becker provided drainage design expertise and surveying for the Marjorie P. Lee Retirement community when their facility went through a recent expansion. A new section was added to the existing building and garden areas for the residents were updated in the back of the community. Conveying storm water from the upper portion of the site to the lower portion with the new building expansion cutting off the two drainage areas was a key concern. Drainage for the rear patio had to be taken under the building to a connection point.

Bayer Becker's relationship with the client was already strong, having delivered successful projects for them in the past. That relationship was strengthened by this project that was completed on time, within budget and will allow the residents to relax and enjoy themselves for years to come.