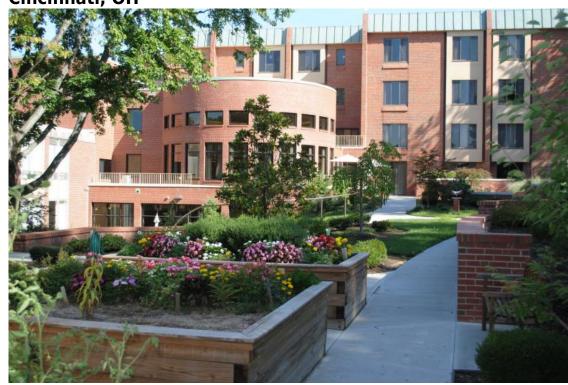

## Marjorie P. Lee Retirement Community Addition Cincinnati, OH

Bayer Becker provided drainage design expertise and surveying for the Marjorie P. Lee Retirement community when their facility went through a recent expansion. A new section was added to the existing building and garden areas for the residents were updated in the back of the community. Conveying storm water from the upper portion of the site to the lower portion with the new building expansion cutting off the two drainage areas was a key concern. Drainage for the rear patio had to be taken under the building to a connection point.

Bayer Becker's relationship with the client was already strong, having delivered successful projects for them in the past. That relationship was strengthened by this project that was completed on time, within budget and will allow the residents to relax and enjoy themselves for years to come.