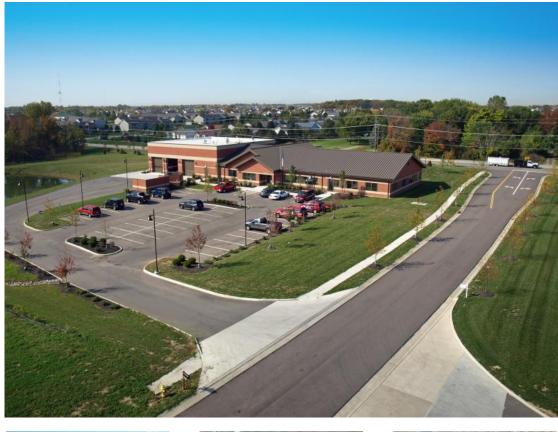

## Mason Fire Station 51 Mason, OH

Bayer Becker's history of successful collaborations with the City of Mason continues with the Fire Station 51 project at Lakewood Commerce Center. Bayer Becker worked closely with city staff and MSA Architects to deliver a new facility that houses fire and EMS personnel, administrative offices, and a public meeting room.

Bayer Becker's team of civil engineers and landscape architects oversaw site design from concept phase through construction. Access to the site was a main concern, so both entrances were coordinated with the proposed improvements along Mason-Montgomery Road and the newly constructed Alliance Drive. Internal circulation was also a priority, in order to efficiently manage passenger and emergency vehicle traffic. Low Impact Design (LID) principles were employed with the use of vegetated swales to direct site runoff to the proposed retention basin. This lake and the surrounding open space were designed as a training facility for fire and rescue personnel.

Bayer Becker worked effectively within the overall design team to manage schedule and budget restrictions so that project alternates for an extended building and additional parking could be accepted. The City of Mason is proud of its new facility as a means to better serve the community.