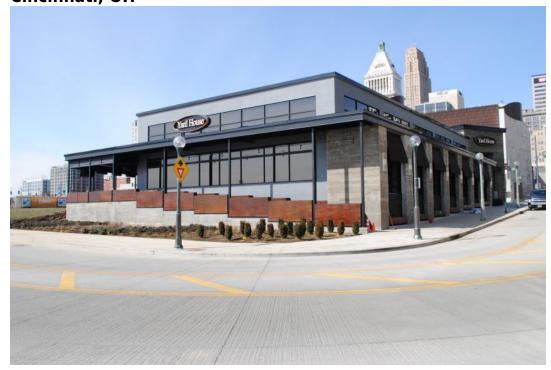

# Yard House Cincinnati, OH

When Yard House USA, Inc. was looking at land development consultants for their first restaurant in downtown Cincinnati, Bayer Becker's reputation as a site design consultant having in-fill redevelopment expertise made their selection an easy and logical one. Yard House corporate headquarters and a majority of the design team were located in California. So Bayer Becker's extensive local experience as well as experience with the city of Cincinnati's regulations and guidelines was heavily relied upon to deliver a successful project.

Exceptional design and smart solutions were achieved with the site grading for the in-fill project including coordination and design integration to accommodate streetscape improvements by the city's Department of Transportation Engineering.

Finally, Bayer Becker's ability to provide integrated multiple-disciplined design services, along with the design team's experience with the city of Cincinnati's regulations and guidelines, ensured a successful project that will be another key piece in the revitalization of the area known as the Banks.