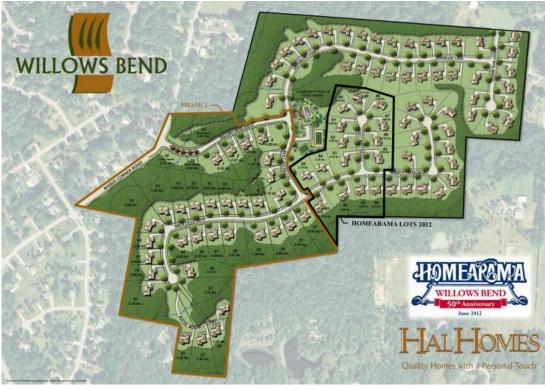

# Willows Bend Loveland, OH

A graceful new community loaded with wooded valleys known as Willows Bend is the newest showpiece for Homearama's 50th Anniversary development site in 2012. Bayer Becker's integrated multi-discipline design services for this project included master land planning, traffic impact analysis, site development, storm water management, and sanitary and water infrastructure design.

The Miami Township development, situated on 82 acres in the Milford school district, features 96 estate-sized lots, community pool, clubhouse and tennis courts.

The project team's coordinated approach included a preliminary plat process through Clermont County, proactive design solutions including infrastructure upgrades and connections to existing utilities, and environmental preservation of two existing wetlands and existing blue line streams.

Bayer Becker was pleased to draw upon their 30 plus years of residential community design and celebrating Willows Bend as our fifth Homearama development for the Greater Cincinnati Home Builders.

| Project Stats |                    |
|---------------|--------------------|
| Client:       | Hal Homes          |
| Location:     | Loveland,<br>OH    |
| Year:         | 2004               |
| Market:       | <u>Residential</u> |
| Project Size: | 82.00<br>Acres     |